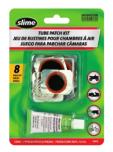

#### PAQUETES DE PARCHES DE REPARACIÓN SKABS Y DE CÁMARA

Esté preparado para la inevitable punción con nuestros paquetes de parches de reparación Skabs y de cámara compactos.

#### Paquetes de reparación de cámaras

- Cada paquete contiene:
- 4 parches circulares
- 2 parches rectangulares grandes
- Raspador
- · Cemento de caucho