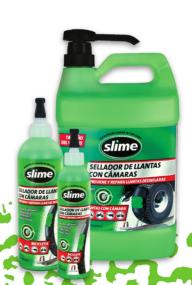

#### SELLADOR DE CÁMARAS TUBE SEALANT DE SLIME

El sellador de cámaras Tube Sealant sella punciones de hasta 3 mm (1/8"). Nuestro sellador de cámaras se recomienda para usarse en cualquier llanta que contenga cámara interna. Busque nuestro sellador de cámaras Slime Tube en nuestras cámaras Smart Tubes prellenadas que se usan en equipos de servicio y bicicletas.

SCOOTER

**PODADORA** 

8 onzas

24 onzas

#10021 8 oz - 237 ml #10027 16 oz - 473 ml #10091 1 gal - 3.8 l #10036 5 gal - 19 l