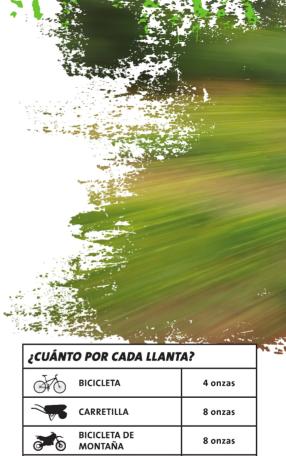

#### SELLADOR DE CÁMARAS TUBE SEALANT DE SLIME

El sellador de cámaras Tube Sealant sella punciones de hasta 3 mm (1/8"). Nuestro sellador de cámaras se recomienda para usarse en cualquier llanta que contenga cámara interna. Busque nuestro sellador de cámaras Slime Tube en nuestras cámaras Smart Tubes prellenadas que se usan en equipos de servicio y bicicletas.