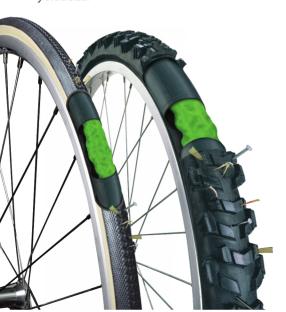

#### ¿Qué es Slime y qué hace?

Slime está formulado con tecnología Fibro-Seal, una combinación de microfibras y aglutinantes que son llevados hasta el lugar de punción por la presión del aire que escapa. Las partículas entonces se entrelazan para formar un tapón que impide la pérdida de aire.

#### SELLADOR DE CÁMARAS TUBE SEALANT DE SLIME

El sellador de cámaras Tube Sealant sella punciones de hasta 3 mm (1/8"). Nuestro sellador de cámaras se recomienda para usarse en cualquier llanta que contenga cámara interna. Busque nuestro sellador de cámaras Slime Tube en nuestras cámaras Smart Tubes prellenadas que se usan en equipos de servicio y bicicletas.